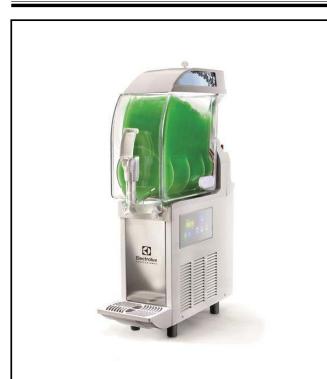

#### Frozen Frozen granita dispenser with 1 bowl, electronic control

560005 (IPRO1E)

Frozen Granita Dispenser with 1X11 I insulated bowl, electronic control

#### Item No.

Frozen granita dispenser with 1 bowl; the ITANK <sup>™</sup> Technology prevents ice accumulation on the outer side of the bowl and the bowl shape allows a natural mixing action to ensure an optimum consistency of the product. Customizable lid merchandiser and back graphic. Electronic control system and touch screen keypad. Sliding drip tray.

## **Main Features**

- Ideal for the production of slush.
- The insulated tank guarantees higher cooling efficiency and lower effect of the external temperature on product's preparation and maintenance time reducing condense and draining; it is the best solution in hot climate conditions.
- The ITANK <sup>™</sup> Technology prevents ice accumulation on the outer side of the bowl, reducing condensation and increasing the cooling power of the machine.
- Bowl shape allows a natural mixing action to ensure an optimum consistency of the product.
- Customizable lid merchandiser and back graphic.
- Daily and weekly machine programming functionality.
- When the product reaches the right consistency, an automatic stand-by mode activates in order to save energy and reduce CO2 emissions.

## Construction

- Electronic control system and touch screen keypad.
- Sliding drip tray.