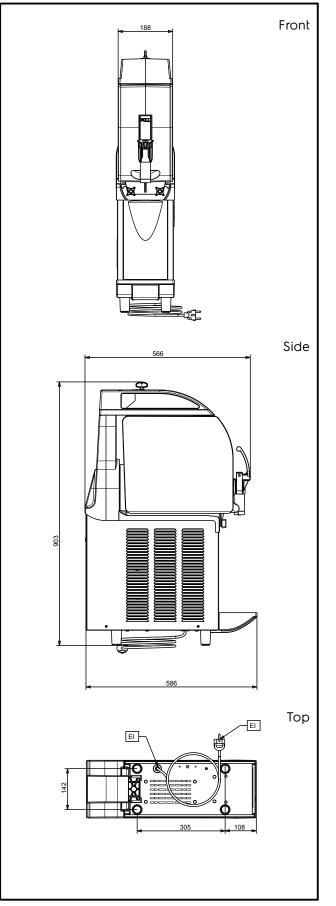

# Frozen Frozen granita dispenser with 1 bowl, electronic control

| Electric                                                                                                  |                                     |
|-----------------------------------------------------------------------------------------------------------|-------------------------------------|
| Supply voltage:<br>560005 (IPRO1E)<br>Electrical power max.:                                              | 220-240 V/1 ph/50 Hz<br>0.45 kW     |
| Key Information:                                                                                          |                                     |
| External dimensions, Width:<br>External dimensions, Depth:<br>External dimensions, Height:<br>Net weight: | 200 mm<br>580 mm<br>870 mm<br>39 kg |
| Refrigeration Data                                                                                        |                                     |
| Refrigerant type:                                                                                         | R452A                               |